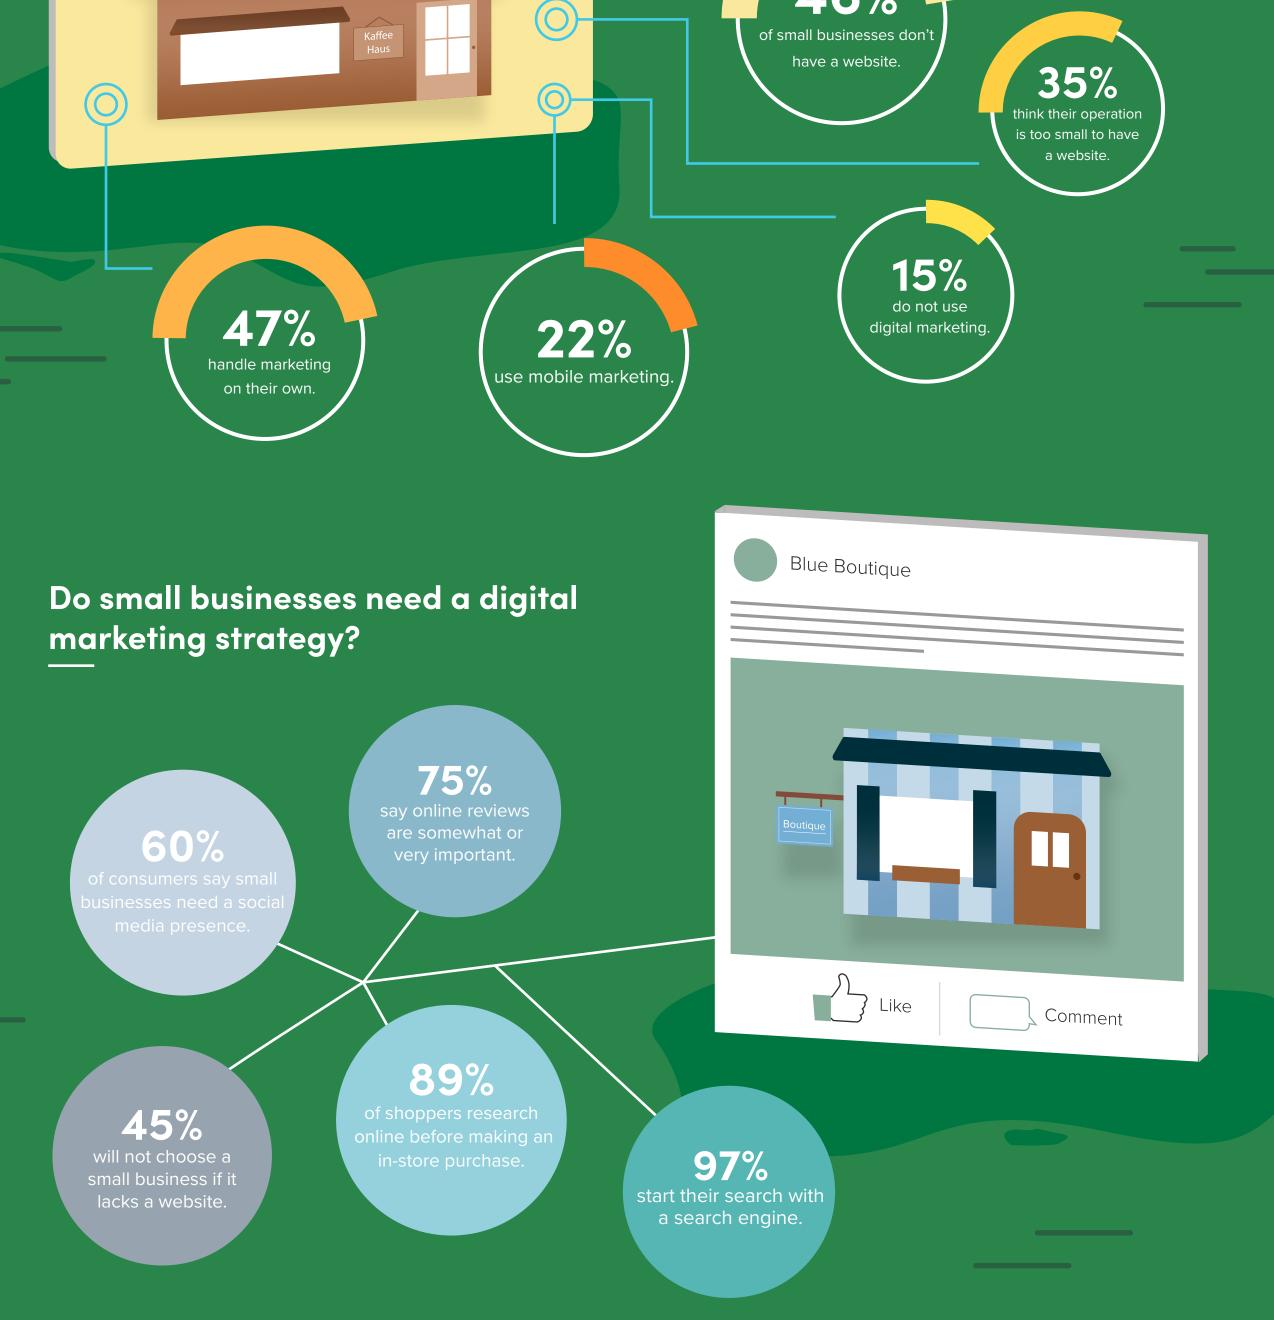

# **RevLocal**<sup>®</sup>

# All the Small Business Statistics You Need to Know

### What is a small business?

The Small Business Association defines a small business as "an organization with fewer than 500 employees."

#### How much funding do small business owners need to start a new company?

64% \$10,000 or less.

**12%** \$10,000-\$20,000.

**11%** \$20,000-\$50,000.

**13%** \$50,000+.

This is largely self-funded.





### What problems do small businesses





How long does the average small business stay open?



Small businesses account for 62% of all U.S. jobs.

48% of private sector employees are employed by small businesses.

# Are small businesses keeping up with the digital landscape?









### RevLocal®

The leader in personalized digital marketing.

RevLocal.com