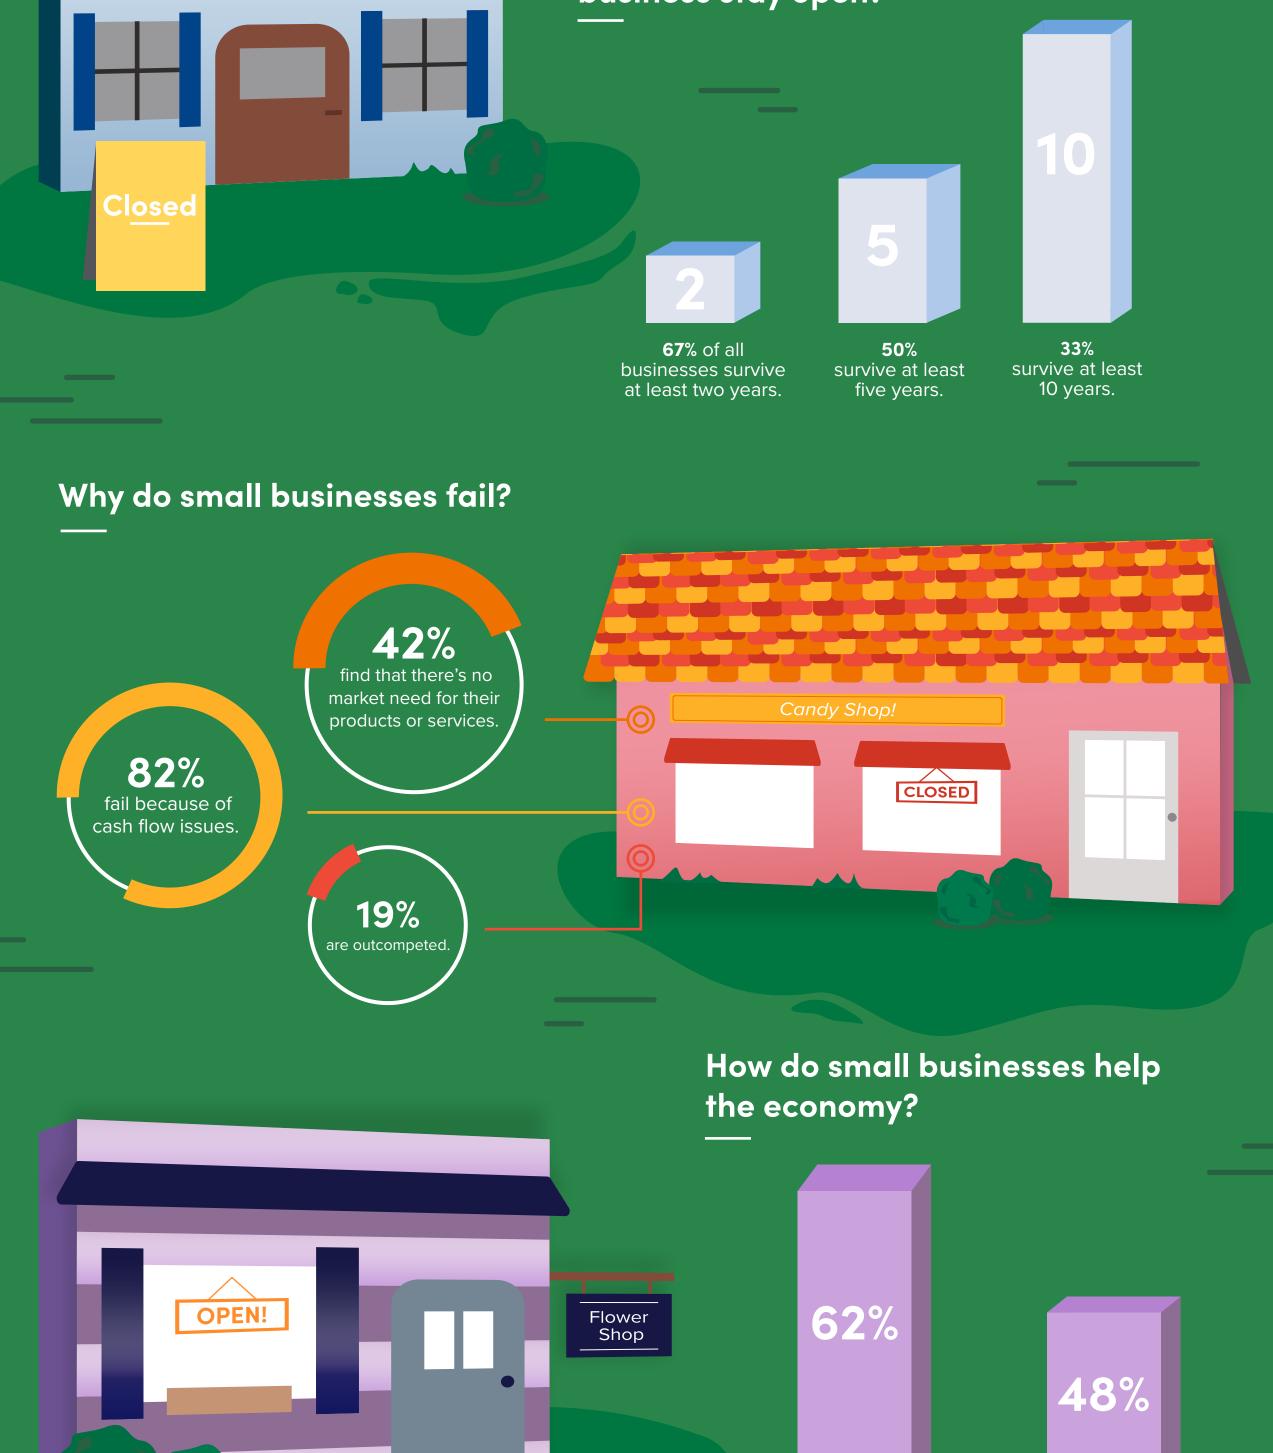

### What problems do small businesses

How long does the average small business stay open?

Small businesses account for 62% of all U.S. jobs.

48% of private sector employees are employed by small businesses.