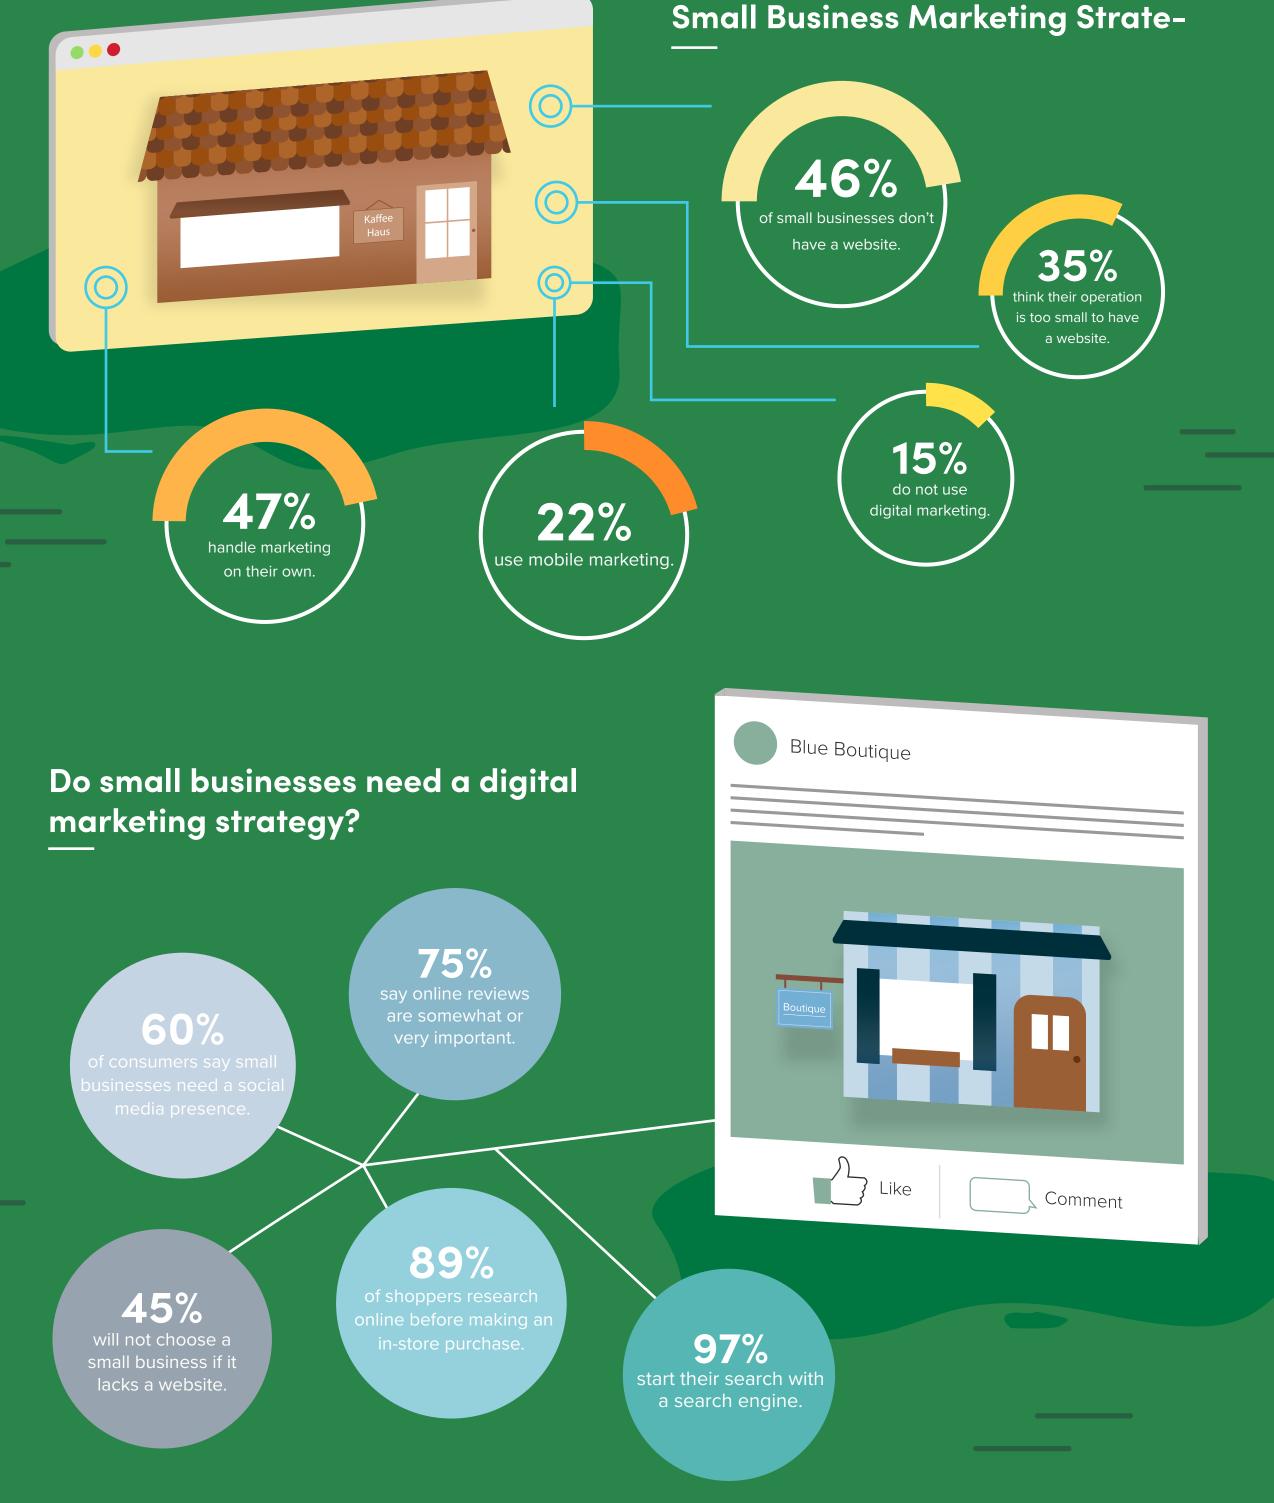

# **RevLocal**<sup>®</sup>

# All the Small Business Statistics You Need to Know

### What is a small business?

The Small Business Association defines a small business as "an organization with fewer than 500 employees."

#### How much funding do small business owners need to start a new company?

64% \$10,000 or less.

**12%** \$10,000-\$20,000.

**11%** \$20,000-\$50,000.

**13%** \$50,000+.

This is largely self-funded.





### What problems do small businesses





How long does the average small business stay open?



Small businesses account for 62% of all U.S. jobs.

48% of private sector employees are employed by small businesses.

# Are small businesses keeping up with the digital landscape?









### RevLocal®

The leader in personalized digital marketing.

RevLocal.com