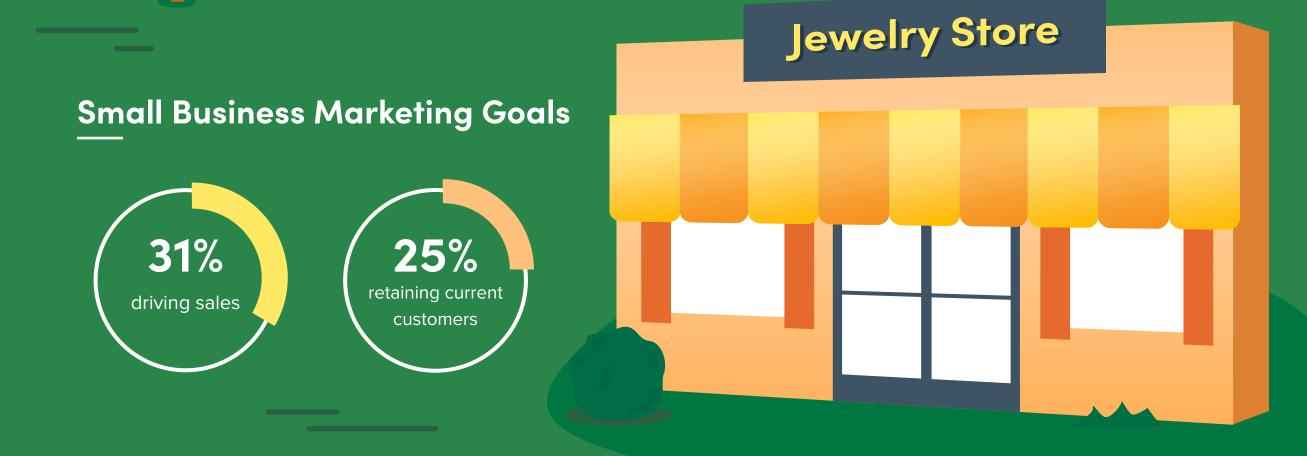

#### How much funding do small business owners need to start a new company?

64% \$10,000 or less.

**12%** \$10,000-\$20,000.

**11%** \$20,000-\$50,000.

**13%** \$50,000+.

This is largely self-funded.