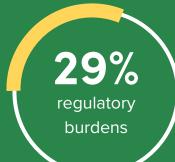

### What problems do small businesses

How long does the average small business stay open?

Small businesses account for 62% of all U.S. jobs.

48% of private sector employees are employed by small businesses.