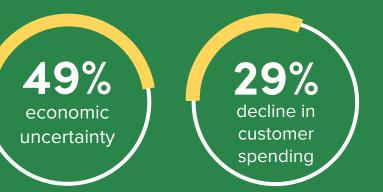

### What problems do small businesses

How long does the average small business stay open?

Small businesses account for 62% of all U.S. jobs.

48% of private sector employees are employed by small businesses.